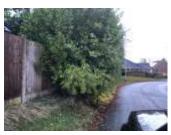

#### Nature reserve on the side of the road by Salisbury Drive

Cut the grass back around the bench & wash down.

Street signs wash over in the Hawks Green Area and clear moss underneath.

Remove illegal signs that are on the lamppost and the road signs.