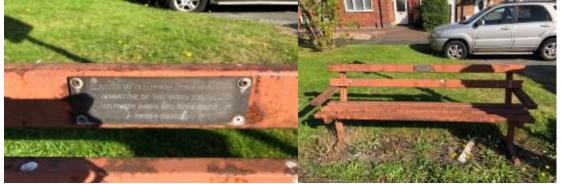

Melbourne Road as you come off Langholm Road

Muddy Path way on Milking Brook - just before the bridge that goes under Hemlock Way.

suggestions?

Kent Place, jet wash the Benches.

Clerk: *Mrs L Bowman* Dated: 8<sup>th</sup> December 2021 Hayes Green Community Centre, Heath Way, Heath Hayes Phone: 07951409707 Email: clerk@hhandw.org.uk

Brooklyn Road Car Park needs clearing of weeds.

Metal Bench on Brooklyn Road needs Painting