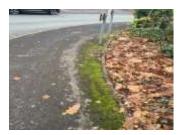

#### Nature reserve on the side of the road by Salisbury Drive

Cut the grass back around the bench & wash down.

Street signs wash over in the Hawks Green Area and clear moss underneath.

Remove illegal signs that are on the lamppost and the road signs.